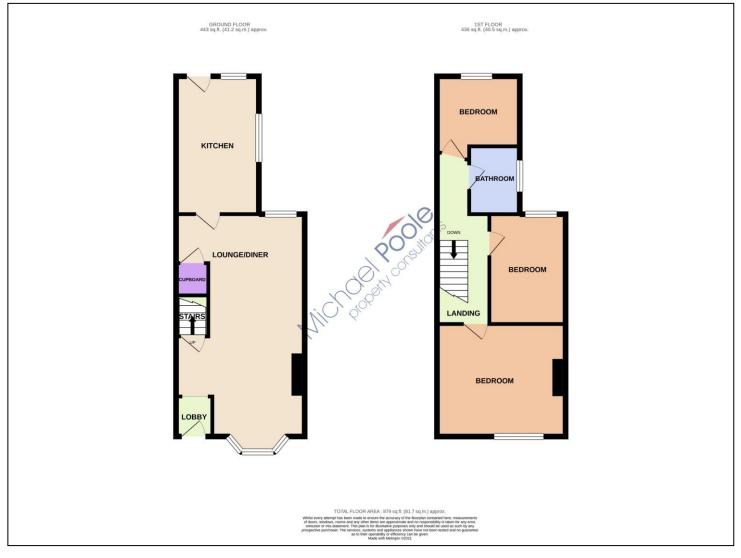

Briefly, the accommodation comprises entrance lobby, 24ft through lounge/dining room and kitchen. The first floor has three bedrooms, bathroom, and there's a yard outside at the rear.

# **GROUND FLOOR**

## **ENTRANCE LOBBY**

With UPVC entrance door with double glazed insert.

# THROUGH LOUNGE DINING ROOM - 7.1m (23'4") increasing to 7.42m (24'4") to include depth of bay window x 4.1m (13'5") (max)

With door opening onto the staircase to the first floor with storage cupboard below, woodgrain effect laminate flooring, two radiators and connecting door into ............

## KITCHEN - 4.4m x 2.62m (14'5" x 8'7")

Light oak style wall, drawer and floor cupboards with roll top work surfaces, single drainer one and a half bowl sink unit with mixer taps and wall mounted Baxi gas fired combination boiler.

# **FIRST FLOOR**

# LANDING

With radiator.

BEDROOM ONE - 4.11m x 3.6m (13'6" x 11'10")

With radiator.

BEDROOM TWO - 3.5m x 2.44m (11'6" x 8')

With radiator.

BEDROOM THREE - 2.62m x 2.24m (8'7" x 7'4")

With radiator.

#### **BATHROOM**

Three-piece suite comprising panelled bath with electric shower, pedestal wash hand basin and low level WC.